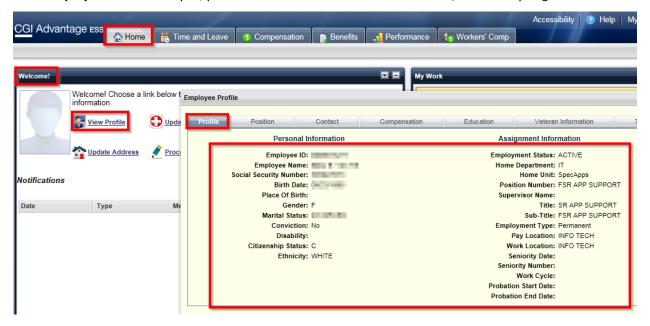

#### **ESS General HR tab**

If you have questions or there is an error regarding the **information in your Profile**, please contact: HR at hrbenefits@kentcountymi.gov or ext 7440.

If the Employee Name is not you, please contact IT at x6600 or itservicedesk@kentcountymi.gov