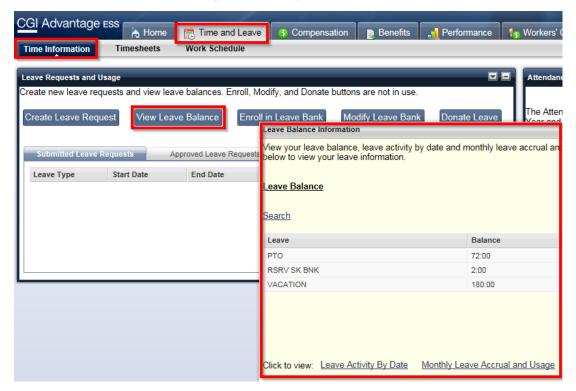

#### **ESS Time and Leave**

If you have a question about **Leave Balance Accruals**, contact: HR at <a href="mailto:hrbenefits@kentcountymi.gov">hrbenefits@kentcountymi.gov</a> or ext 7440

If it is about Leave Balances or Usage, contact: Payroll at ext 7710 or 7712.