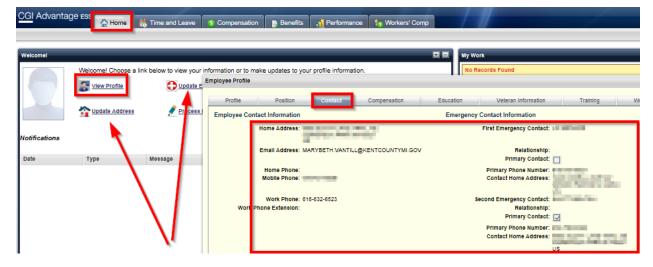

If the information is incorrect on the **Contact tab of your Profile**, you can change that information using the **Update Address** and **Update Emergency Contact** links.