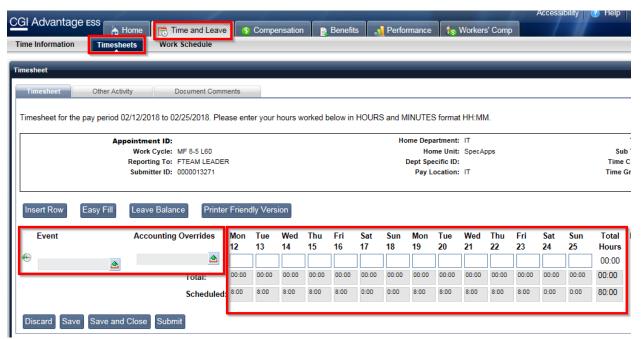

If you have questions about **Timesheets**, including but not limited to: Event Types, Accounting Overrides, Leave types, recording extended leaves, Worker's Comp, etc. Contact: Payroll at ext 7710 or 7712.