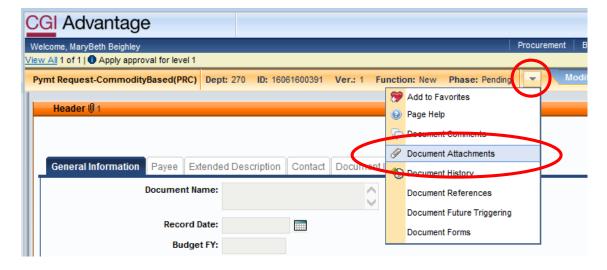

3. Once in the document click on the top menu button and select **Document Attachments**.

4. The **Document Attachments** window will open. Click on the **File Name** hyperlink.

5. You will be prompted to open or save. Click **Open**.