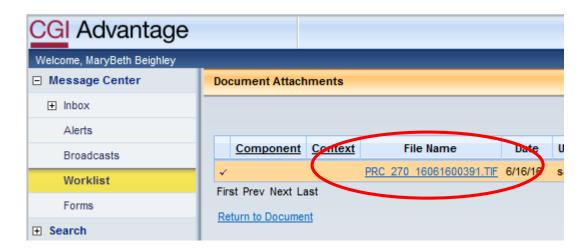

3. Once in the document click on the top menu button and select **Document Attachments**.

4. The **Document Attachments** window will open. Click on the **File Name** hyperlink.

5. You will be prompted to open or save. Click **Open**.