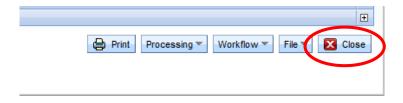

6. This will open the file in your default photo viewer.

Once you are done reviewing the image, you can close the window and then click **Return to Document**.

7. Then **Close** your document.