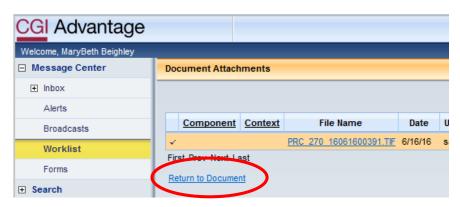

3. Once in the document click on the top menu button and select **Document Attachments**.

4. The **Document Attachments** window will open. Click on the **File Name** hyperlink.

5. You will be prompted to open or save. Click **Open**.

6. This will open the file in your default photo viewer.

Once you are done reviewing the image, you can close the window and then click **Return to Document**.

7. Then **Close** your document.