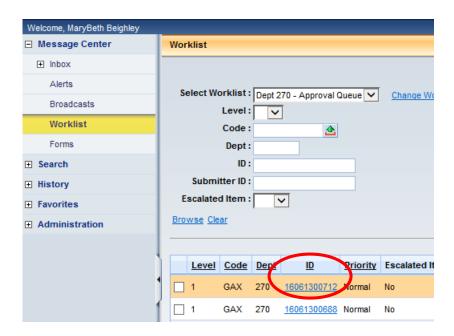

**Note**: this link is created through a process that runs on the top of the hour, every hour.

To view an invoice image in your worklist:

- Go to Message Center > Worklist
- Click the <u>ID hyperlink</u> of the document that you want to view.