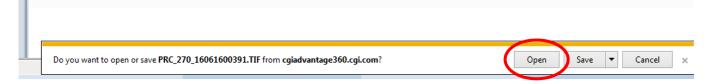

3. Once in the document click on the top menu button and select **Document Attachments**.

4. The **Document Attachments** window will open. Click on the **File Name** hyperlink.

5. You will be prompted to open or save. Click **Open**.