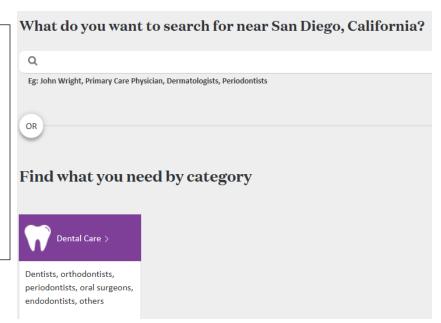

### Selection details

Click "Dental Care" to select a provider type (primary care, specialist or all dental professionals). Or you can enter a dentist's name or provider type in the search box at the top