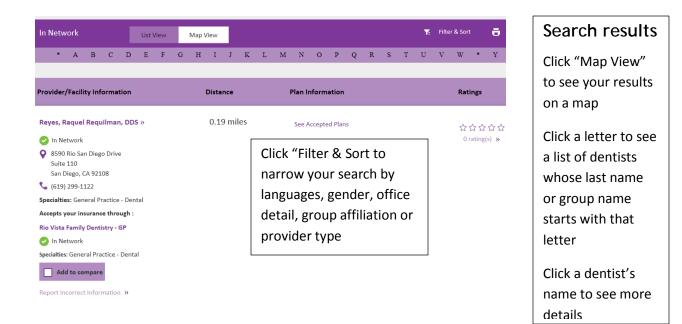

#### **Provider details**

Click the plus sign next to an option to view details for the dentist or add a review.

|   |                            | Expand All |
|---|----------------------------|------------|
| ÷ | Office Information         |            |
| ÷ | Other office locations     |            |
| ÷ | Experience                 |            |
| ÷ | Ratings and Reviews        |            |
| ÷ | Plan & Network Information |            |