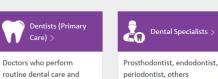

#### Pick a provider type

Click "Dentists (Primary Care)" or "Dental Specialists" if you know what type of dentist you want. Or click All Dental Professionals to see all providers

cleaning