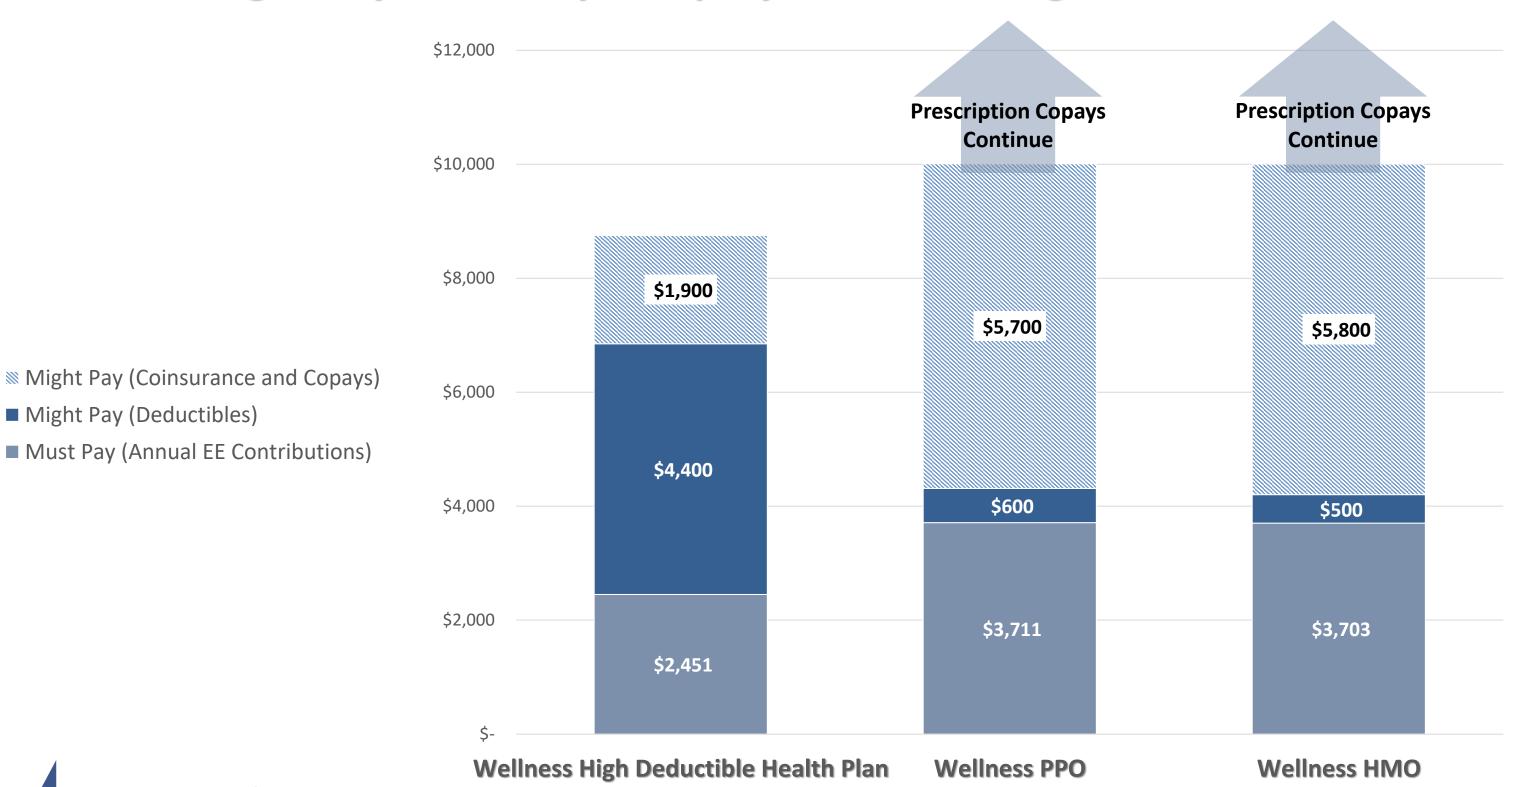

Employee + 1      | \$304.13     | \$275.56     |  |
| Family            | \$362.06     | \$340.84     |  |

#### **2024 PLAN YEAR Monthly Contributions (Medical & Rx)**

| 2024          | Wellness<br>High Deductible Health Plan | Wellness PPO | Wellness HMO |
|---------------|-----------------------------------------|--------------|--------------|
| Employee Only | \$97.25                                 | \$147.28     | \$132.21     |
| Employee + 1  | \$204.25                                | \$309.25     | \$308.58     |
| Family        | \$243.15                                | \$368.20     | \$382.16     |

### 2024 Might Pay, Must Pay: Employee Only Coverage



- Might Pay (Deductibles)
- Must Pay (Annual EE Contributions)





### 2024 Might Pay, Must Pay: Employee + 1 Coverage





■ Might Pay (Deductibles)

# 2024 Might Pay, Must Pay: Family Coverage



Might Pay (Coinsurance and Copays)

■ Might Pay (Deductibles)

■ Must Pay (Annual EE Contributions)