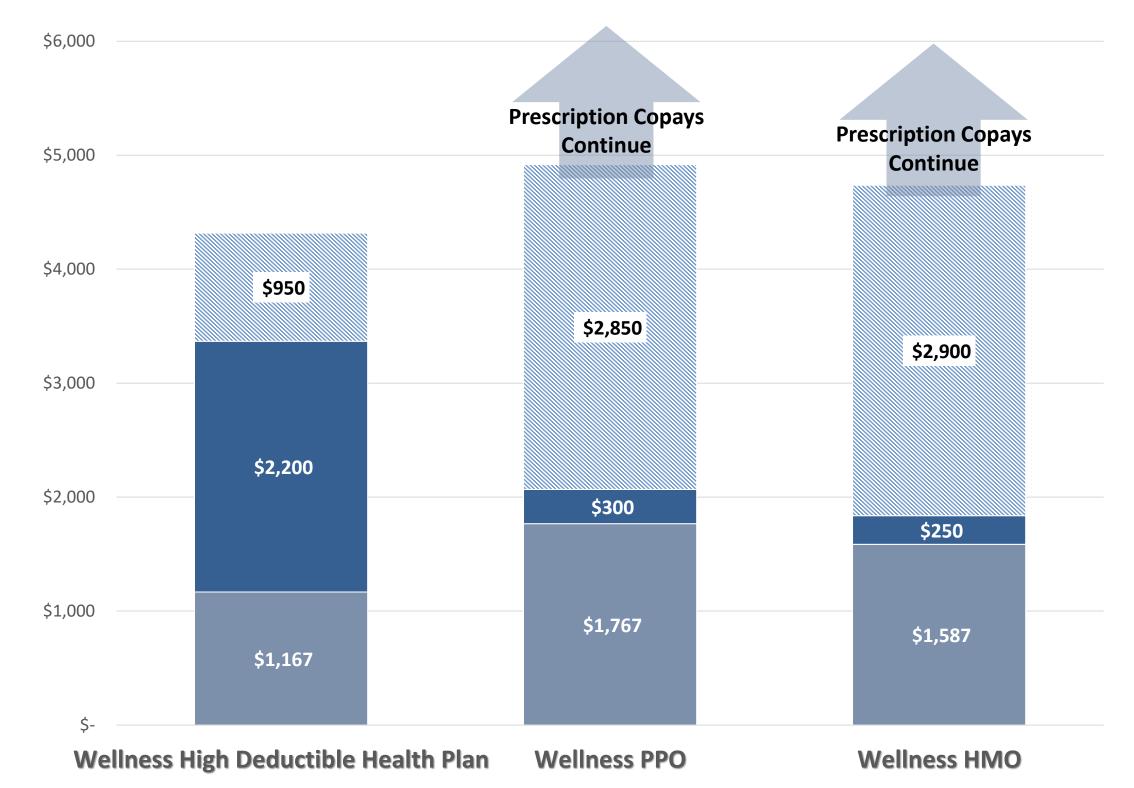

### 2024 Might Pay, Must Pay: Employee Only Coverage

- Might Pay (Deductibles)
- Must Pay (Annual EE Contributions)