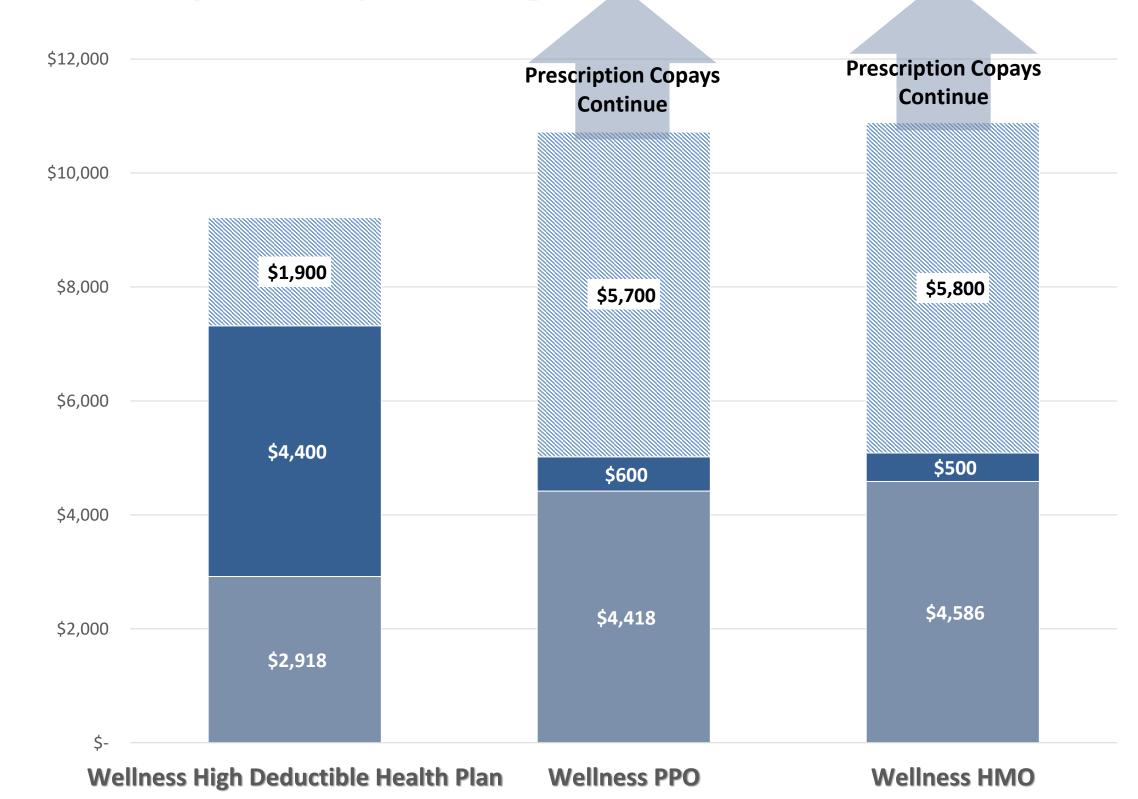

# 2024 Might Pay, Must Pay: Family Coverage

Might Pay (Coinsurance and Copays)

■ Might Pay (Deductibles)

■ Must Pay (Annual EE Contributions)